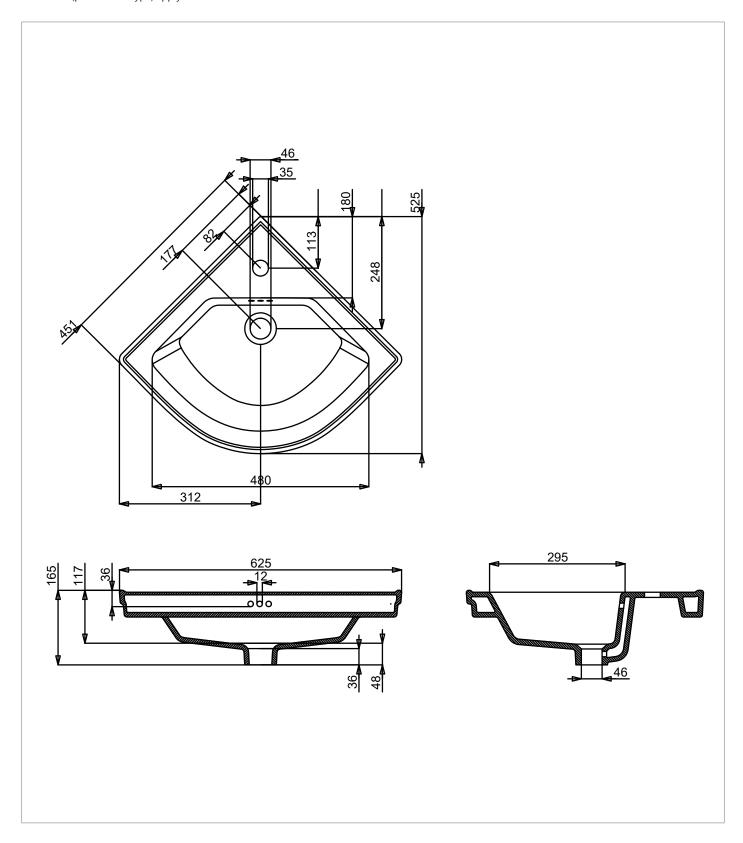

## **TECHNICAL DIMENSIONS**

Dimensions in mm unless otherwise specified.

Tolerances (per material type) apply.