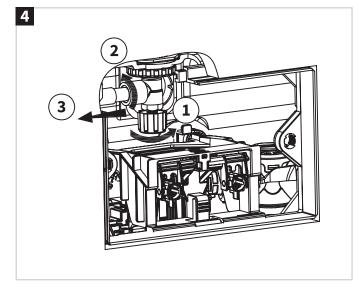

fault is found with materials or workmanship, it must be reported immediately to the manufacturer. Remedial action will be taken based on information received, on condition that:

- 1. Full details are supplied to the manufacturer.
- 2. The product has not been modified or tampered with.
- 3. The manufacturer is informed of any damage/shortages prior to installation.
- 4. The product has not been installed, or attempts have been made to install.

We do not accept responsibility for any problems that may occur through incorrect installation. This product should only be installed by a suitably qualified plumber/installer.

Should the installation be completed by a non-qualified person any product guarantee maybe considered invalid.

### Tools Required (not supplied):

# INSTALLATION













## **INSTALLATION**













### **INSTALLATION**









### Compatible with concealed cisterns:

BR\_WCC46X39R BR\_WCC51X51R

BR\_WCF114X50R BR\_WCF114X51R

BR\_WCF114X59R

BR\_WCF80X45R

BR\_WCF98X45R



### **CARE & MAINTENANCE**

Do not use cleaning agents containing chlorine, acids or abrasive agents which could damage the surface. Clean only with a soft cloth using a mild detergent and dry with a micro fibre cloth or similar.



Lake View House
Rennie Drive, Dartford
Kent DA1 5FU
United Kingdom
0345 873 8840
www.burlingtonbathrooms.com