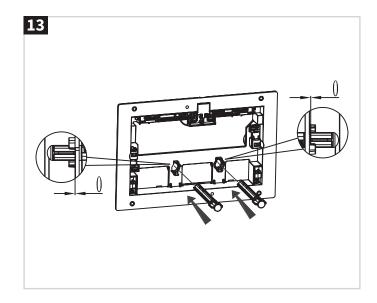

orted immediately to the manufacturer. Remedial action will be taken based on information received, on condition that:

- 1. Full details are supplied to the manufacturer.
- 2. The product has not been modified or tampered with.
- 3. The manufacturer is informed of any damage/shortages prior to installation.
- 4. The product has not been installed, or attempts have been made to install.

We do not accept responsibility for any problems that may occur through incorrect installation. This product should only be installed by a suitably qualified plumber/installer.

Should the installation be completed by a non-qualified person any product guarantee maybe considered invalid.

### Tools Required (not supplied):

# INSTALLATION













## **INSTALLATION**













### **INSTALLATION**









### Compatible with concealed cisterns:

BR\_WCC46X39R BR\_WCC51X51R

BR\_WCF114X50R BR\_WCF114X51R

BR\_WCF114X59R

BR\_WCF80X45R

BR\_WCF98X45R



### **CARE & MAINTENANCE**

Do not use cleaning agents containing chlorine, acids or abrasive agents which could damage the surface. Clean only with a soft cloth using a mild detergent and dry with a micro fibre cloth or similar.



Lake View House
Rennie Drive, Dartford
Kent DA1 5FU
United Kingdom
0345 873 8840
www.burlingtonbathrooms.com