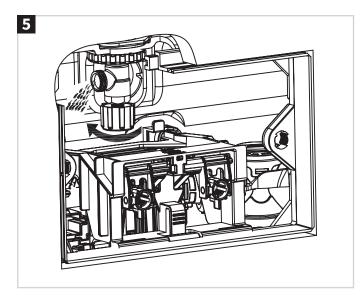

ault is found with materials or workmanship, it must be reported immediately to the manufacturer. Remedial action will be taken based on information received, on condition that:

- 1. Full details are supplied to the manufacturer.
- 2. The product has not been modified or tampered with.
- 3. The manufacturer is informed of any damage/shortages prior to installation.
- 4. The product has not been installed, or attempts have been made to install.

We do not accept responsibility for any problems that may occur through incorrect installation. This product should only be installed by a suitably qualified plumber/installer.

Should the installation be completed by a non-qualified person any product guarantee maybe considered invalid.

### Tools Required (not supplied):

# INSTALLATION













## **INSTALLATION**













### **INSTALLATION**









### Compatible with concealed cisterns:

BR\_WCC46X39R BR\_WCC51X51R

BR\_WCF114X50R BR\_WCF114X51R

BR\_WCF114X59R

BR\_WCF80X45R

BR\_WCF98X45R



### **CARE & MAINTENANCE**

Do not use cleaning agents containing chlorine, acids or abrasive agents which could damage the surface. Clean only with a soft cloth using a mild detergent and dry with a micro fibre cloth or similar.



Lake View House
Rennie Drive, Dartford
Kent DA1 5FU
United Kingdom
0345 873 8840
www.burlingtonbathrooms.com