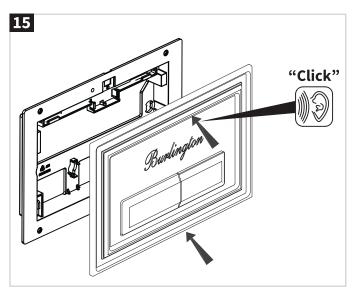

d immediately to the manufacturer. Remedial action will be taken based on information received, on condition that:

- 1. Full details are supplied to the manufacturer.
- 2. The product has not been modified or tampered with.
- 3. The manufacturer is informed of any damage/shortages prior to installation.
- 4. The product has not been installed, or attempts have been made to install.

We do not accept responsibility for any problems that may occur through incorrect installation. This product should only be installed by a suitably qualified plumber/installer.

Should the installation be completed by a non-qualified person any product guarantee maybe considered invalid.

### Tools Required (not supplied):

# INSTALLATION













## **INSTALLATION**













### **INSTALLATION**









### Compatible with concealed cisterns:

BR\_WCC46X39R BR\_WCC51X51R

BR\_WCF114X50R BR\_WCF114X51R

BR\_WCF114X59R

BR\_WCF80X45R

BR\_WCF98X45R



### **CARE & MAINTENANCE**

Do not use cleaning agents containing chlorine, acids or abrasive agents which could damage the surface. Clean only with a soft cloth using a mild detergent and dry with a micro fibre cloth or similar.



Lake View House
Rennie Drive, Dartford
Kent DA1 5FU
United Kingdom
0345 873 8840
www.burlingtonbathrooms.com