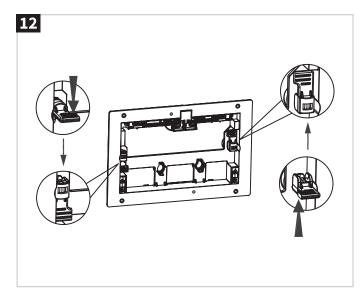

kmanship, it must be reported immediately to the manufacturer. Remedial action will be taken based on information received, on condition that:

- 1. Full details are supplied to the manufacturer.
- 2. The product has not been modified or tampered with.
- 3. The manufacturer is informed of any damage/shortages prior to installation.
- 4. The product has not been installed, or attempts have been made to install.

We do not accept responsibility for any problems that may occur through incorrect installation. This product should only be installed by a suitably qualified plumber/installer.

Should the installation be completed by a non-qualified person any product guarantee maybe considered invalid.

### Tools Required (not supplied):

# INSTALLATION













## **INSTALLATION**













### **INSTALLATION**









### Compatible with concealed cisterns:

BR\_WCC46X39R BR\_WCC51X51R

BR\_WCF114X50R BR\_WCF114X51R

BR\_WCF114X59R

BR\_WCF80X45R

BR\_WCF98X45R



### **CARE & MAINTENANCE**

Do not use cleaning agents containing chlorine, acids or abrasive agents which could damage the surface. Clean only with a soft cloth using a mild detergent and dry with a micro fibre cloth or similar.



Lake View House
Rennie Drive, Dartford
Kent DA1 5FU
United Kingdom
0345 873 8840
www.burlingtonbathrooms.com