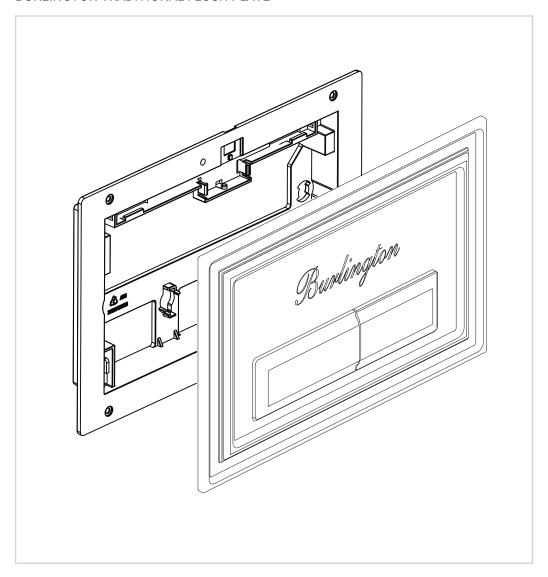

# **CISTERN & FRAME**

**BURLINGTON TRADITIONAL FLUSH PLATE** 



### **PRODUCT CODES:**

BURPLATEC BURPLATEG BURPLATEL

#### **BEFORE YOU START**



### **IMPORTANT INFORMATION BEFORE YOU START**

Please read carefully and keep this information for reference. Thank you for buying a Bathroom Brands product. To ensure that it works to its full potential, it needs to be fitted correctly. Check the contents of the pack carefully before installation.

Bathroom Brands will not be held responsible for any re-fit costs where faulty product has been. If any fault is found with materials or workmanship, it must be reported immediately to the manufacturer. Remedial action will be taken based on information received, on condition that:

- 1. Full details are supplied to the manufacturer.
- 2. The product has not been modified or tampered with.
- 3. The manufactur