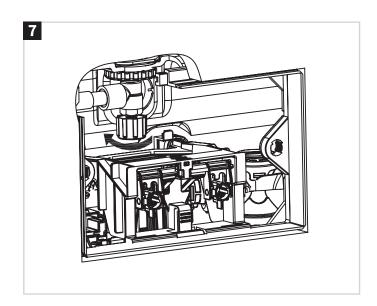

als or workmanship, it must be reported immediately to the manufacturer. Remedial action will be taken based on information received, on condition that:

- 1. Full details are supplied to the manufacturer.
- 2. The product has not been modified or tampered with.
- 3. The manufacturer is informed of any damage/shortages prior to installation.
- 4. The product has not been installed, or attempts have been made to install.

We do not accept responsibility for any problems that may occur through incorrect installation. This product should only be installed by a suitably qualified plumber/installer.

Should the installation be completed by a non-qualified person any product guarantee maybe considered invalid.

### Tools Required (not supplied):

# INSTALLATION













## **INSTALLATION**













### **INSTALLATION**









### Compatible with concealed cisterns:

BR\_WCC46X39R BR\_WCC51X51R

BR\_WCF114X50R BR\_WCF114X51R

BR\_WCF114X59R

BR\_WCF80X45R

BR\_WCF98X45R



### **CARE & MAINTENANCE**

Do not use cleaning agents containing chlorine, acids or abrasive agents which could damage the surface. Clean only with a soft cloth using a mild detergent and dry with a micro fibre cloth or similar.



Lake View House
Rennie Drive, Dartford
Kent DA1 5FU
United Kingdom
0345 873 8840
www.burlingtonbathrooms.com