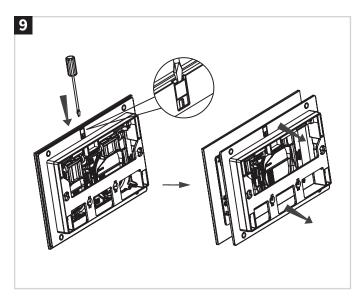

or workmanship, it must be reported immediately to the manufacturer. Remedial action will be taken based on information received, on condition that:

- 1. Full details are supplied to the manufacturer.
- 2. The product has not been modified or tampered with.
- 3. The manufacturer is informed of any damage/shortages prior to installation.
- 4. The product has not been installed, or attempts have been made to install.

We do not accept responsibility for any problems that may occur through incorrect installation. This product should only be installed by a suitably qualified plumber/installer.

Should the installation be completed by a non-qualified person any product guarantee maybe considered invalid.

### Tools Required (not supplied):

# INSTALLATION













## **INSTALLATION**













### **INSTALLATION**









### Compatible with concealed cisterns:

BR\_WCC46X39R BR\_WCC51X51R

BR\_WCF114X50R BR\_WCF114X51R

BR\_WCF114X59R

BR\_WCF80X45R

BR\_WCF98X45R



### **CARE & MAINTENANCE**

Do not use cleaning agents containing chlorine, acids or abrasive agents which could damage the surface. Clean only with a soft cloth using a mild detergent and dry with a micro fibre cloth or similar.



Lake View House
Rennie Drive, Dartford
Kent DA1 5FU
United Kingdom
0345 873 8840
www.burlingtonbathrooms.com