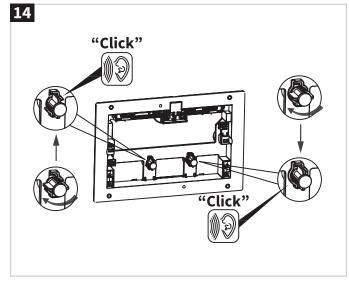

ted immediately to the manufacturer. Remedial action will be taken based on information received, on condition that:

- 1. Full details are supplied to the manufacturer.
- 2. The product has not been modified or tampered with.
- 3. The manufacturer is informed of any damage/shortages prior to installation.
- 4. The product has not been installed, or attempts have been made to install.

We do not accept responsibility for any problems that may occur through incorrect installation. This product should only be installed by a suitably qualified plumber/installer.

Should the installation be completed by a non-qualified person any product guarantee maybe considered invalid.

### Tools Required (not supplied):

# INSTALLATION













## **INSTALLATION**













### **INSTALLATION**









### Compatible with concealed cisterns:

BR\_WCC46X39R BR\_WCC51X51R

BR\_WCF114X50R BR\_WCF114X51R

BR\_WCF114X59R

BR\_WCF80X45R

BR\_WCF98X45R



### **CARE & MAINTENANCE**

Do not use cleaning agents containing chlorine, acids or abrasive agents which could damage the surface. Clean only with a soft cloth using a mild detergent and dry with a micro fibre cloth or similar.



Lake View House
Rennie Drive, Dartford
Kent DA1 5FU
United Kingdom
0345 873 8840
www.burlingtonbathrooms.com