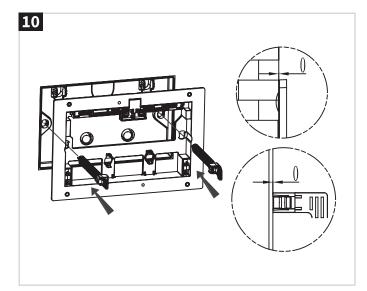

workmanship, it must be reported immediately to the manufacturer. Remedial action will be taken based on information received, on condition that:

- 1. Full details are supplied to the manufacturer.
- 2. The product has not been modified or tampered with.
- 3. The manufacturer is informed of any damage/shortages prior to installation.
- 4. The product has not been installed, or attempts have been made to install.

We do not accept responsibility for any problems that may occur through incorrect installation. This product should only be installed by a suitably qualified plumber/installer.

Should the installation be completed by a non-qualified person any product guarantee maybe considered invalid.

### Tools Required (not supplied):

# INSTALLATION













## **INSTALLATION**













### **INSTALLATION**









### Compatible with concealed cisterns:

BR\_WCC46X39R BR\_WCC51X51R

BR\_WCF114X50R BR\_WCF114X51R

BR\_WCF114X59R

BR\_WCF80X45R

BR\_WCF98X45R



### **CARE & MAINTENANCE**

Do not use cleaning agents containing chlorine, acids or abrasive agents which could damage the surface. Clean only with a soft cloth using a mild detergent and dry with a micro fibre cloth or similar.



Lake View House
Rennie Drive, Dartford
Kent DA1 5FU
United Kingdom
0345 873 8840
www.burlingtonbathrooms.com