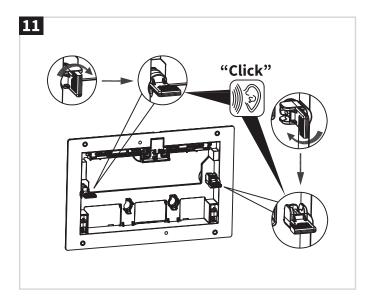

orkmanship, it must be reported immediately to the manufacturer. Remedial action will be taken based on information received, on condition that:

- 1. Full details are supplied to the manufacturer.
- 2. The product has not been modified or tampered with.
- 3. The manufacturer is informed of any damage/shortages prior to installation.
- 4. The product has not been installed, or attempts have been made to install.

We do not accept responsibility for any problems that may occur through incorrect installation. This product should only be installed by a suitably qualified plumber/installer.

Should the installation be completed by a non-qualified person any product guarantee maybe considered invalid.

### Tools Required (not supplied):

# INSTALLATION













## **INSTALLATION**













### **INSTALLATION**









### Compatible with concealed cisterns:

BR\_WCC46X39R BR\_WCC51X51R

BR\_WCF114X50R BR\_WCF114X51R

BR\_WCF114X59R

BR\_WCF80X45R

BR\_WCF98X45R



### **CARE & MAINTENANCE**

Do not use cleaning agents containing chlorine, acids or abrasive agents which could damage the surface. Clean only with a soft cloth using a mild detergent and dry with a micro fibre cloth or similar.



Lake View House
Rennie Drive, Dartford
Kent DA1 5FU
United Kingdom
0345 873 8840
www.burlingtonbathrooms.com