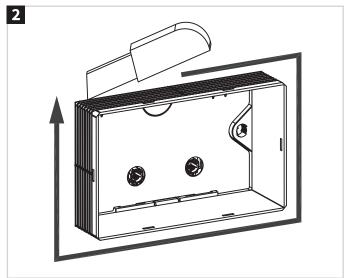

any fault is found with materials or workmanship, it must be reported immediately to the manufacturer. Remedial action will be taken based on information received, on condition that:

- 1. Full details are supplied to the manufacturer.
- 2. The product has not been modified or tampered with.
- 3. The manufacturer is informed of any damage/shortages prior to installation.
- 4. The product has not been installed, or attempts have been made to install.

We do not accept responsibility for any problems that may occur through incorrect installation. This product should only be installed by a suitably qualified plumber/installer.

Should the installation be completed by a non-qualified person any product guarantee maybe considered invalid.

### Tools Required (not supplied):

# INSTALLATION













## **INSTALLATION**













### **INSTALLATION**









### Compatible with concealed cisterns:

BR\_WCC46X39R BR\_WCC51X51R

BR\_WCF114X50R BR\_WCF114X51R

BR\_WCF114X59R

BR\_WCF80X45R

BR\_WCF98X45R



### **CARE & MAINTENANCE**

Do not use cleaning agents containing chlorine, acids or abrasive agents which could damage the surface. Clean only with a soft cloth using a mild detergent and dry with a micro fibre cloth or similar.



Lake View House
Rennie Drive, Dartford
Kent DA1 5FU
United Kingdom
0345 873 8840
www.burlingtonbathrooms.com