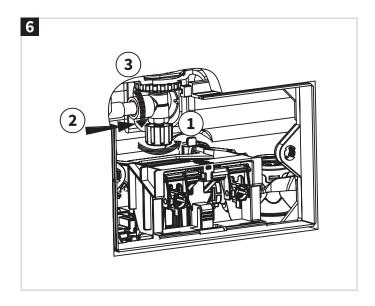

lt is found with materials or workmanship, it must be reported immediately to the manufacturer. Remedial action will be taken based on information received, on condition that:

- 1. Full details are supplied to the manufacturer.
- 2. The product has not been modified or tampered with.
- 3. The manufacturer is informed of any damage/shortages prior to installation.
- 4. The product has not been installed, or attempts have been made to install.

We do not accept responsibility for any problems that may occur through incorrect installation. This product should only be installed by a suitably qualified plumber/installer.

Should the installation be completed by a non-qualified person any product guarantee maybe considered invalid.

### Tools Required (not supplied):

# INSTALLATION













## **INSTALLATION**













### **INSTALLATION**









### Compatible with concealed cisterns:

BR\_WCC46X39R BR\_WCC51X51R

BR\_WCF114X50R BR\_WCF114X51R

BR\_WCF114X59R

BR\_WCF80X45R

BR\_WCF98X45R



### **CARE & MAINTENANCE**

Do not use cleaning agents containing chlorine, acids or abrasive agents which could damage the surface. Clean only with a soft cloth using a mild detergent and dry with a micro fibre cloth or similar.



Lake View House
Rennie Drive, Dartford
Kent DA1 5FU
United Kingdom
0345 873 8840
www.burlingtonbathrooms.com