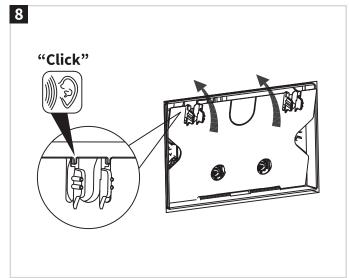

s or workmanship, it must be reported immediately to the manufacturer. Remedial action will be taken based on information received, on condition that:

- 1. Full details are supplied to the manufacturer.
- 2. The product has not been modified or tampered with.
- 3. The manufacturer is informed of any damage/shortages prior to installation.
- 4. The product has not been installed, or attempts have been made to install.

We do not accept responsibility for any problems that may occur through incorrect installation. This product should only be installed by a suitably qualified plumber/installer.

Should the installation be completed by a non-qualified person any product guarantee maybe considered invalid.

### Tools Required (not supplied):

# INSTALLATION













## **INSTALLATION**













### **INSTALLATION**









### Compatible with concealed cisterns:

BR\_WCC46X39R BR\_WCC51X51R

BR\_WCF114X50R BR\_WCF114X51R

BR\_WCF114X59R

BR\_WCF80X45R

BR\_WCF98X45R



### **CARE & MAINTENANCE**

Do not use cleaning agents containing chlorine, acids or abrasive agents which could damage the surface. Clean only with a soft cloth using a mild detergent and dry with a micro fibre cloth or similar.



Lake View House
Rennie Drive, Dartford
Kent DA1 5FU
United Kingdom
0345 873 8840
www.burlingtonbathrooms.com