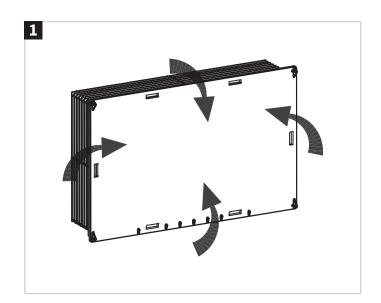

If any fault is found with materials or workmanship, it must be reported immediately to the manufacturer. Remedial action will be taken based on information received, on condition that:

- 1. Full details are supplied to the manufacturer.
- 2. The product has not been modified or tampered with.
- 3. The manufacturer is informed of any damage/shortages prior to installation.
- 4. The product has not been installed, or attempts have been made to install.

We do not accept responsibility for any problems that may occur through incorrect installation. This product should only be installed by a suitably qualified plumber/installer.

Should the installation be completed by a non-qualified person any product guarantee maybe considered invalid.

### Tools Required (not supplied):

# INSTALLATION













## **INSTALLATION**













### **INSTALLATION**









### Compatible with concealed cisterns:

BR\_WCC46X39R BR\_WCC51X51R

BR\_WCF114X50R BR\_WCF114X51R

BR\_WCF114X59R

BR\_WCF80X45R

BR\_WCF98X45R



### **CARE & MAINTENANCE**

Do not use cleaning agents containing chlorine, acids or abrasive agents which could damage the surface. Clean only with a soft cloth using a mild detergent and dry with a micro fibre cloth or similar.



Lake View House
Rennie Drive, Dartford
Kent DA1 5FU
United Kingdom
0345 873 8840
www.burlingtonbathrooms.com