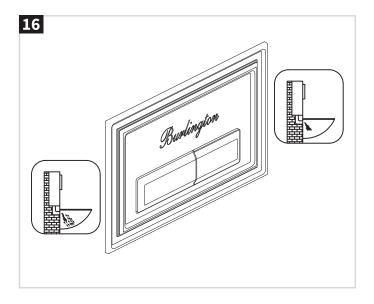

immediately to the manufacturer. Remedial action will be taken based on information received, on condition that:

- 1. Full details are supplied to the manufacturer.
- 2. The product has not been modified or tampered with.
- 3. The manufacturer is informed of any damage/shortages prior to installation.
- 4. The product has not been installed, or attempts have been made to install.

We do not accept responsibility for any problems that may occur through incorrect installation. This product should only be installed by a suitably qualified plumber/installer.

Should the installation be completed by a non-qualified person any product guarantee maybe considered invalid.

### Tools Required (not supplied):

# INSTALLATION













## **INSTALLATION**













### **INSTALLATION**









### Compatible with concealed cisterns:

BR\_WCC46X39R BR\_WCC51X51R

BR\_WCF114X50R BR\_WCF114X51R

BR\_WCF114X59R

BR\_WCF80X45R

BR\_WCF98X45R



### **CARE & MAINTENANCE**

Do not use cleaning agents containing chlorine, acids or abrasive agents which could damage the surface. Clean only with a soft cloth using a mild detergent and dry with a micro fibre cloth or similar.



Lake View House
Rennie Drive, Dartford
Kent DA1 5FU
United Kingdom
0345 873 8840
www.burlingtonbathrooms.com