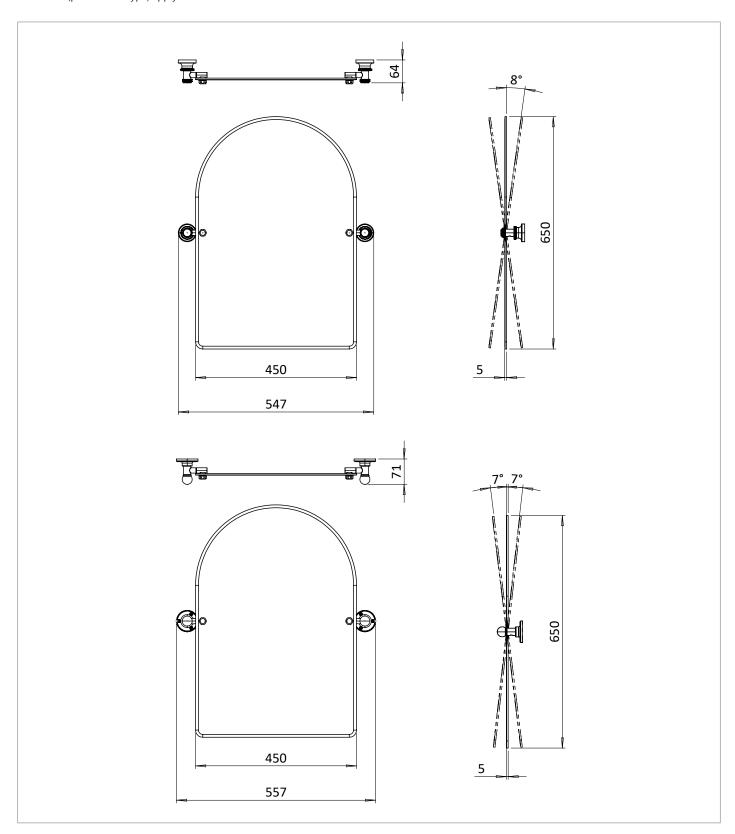

### **TECHNICAL DIMENSIONS**

Dimensions in mm unless otherwise specified.

Tolerances (per material type) apply.