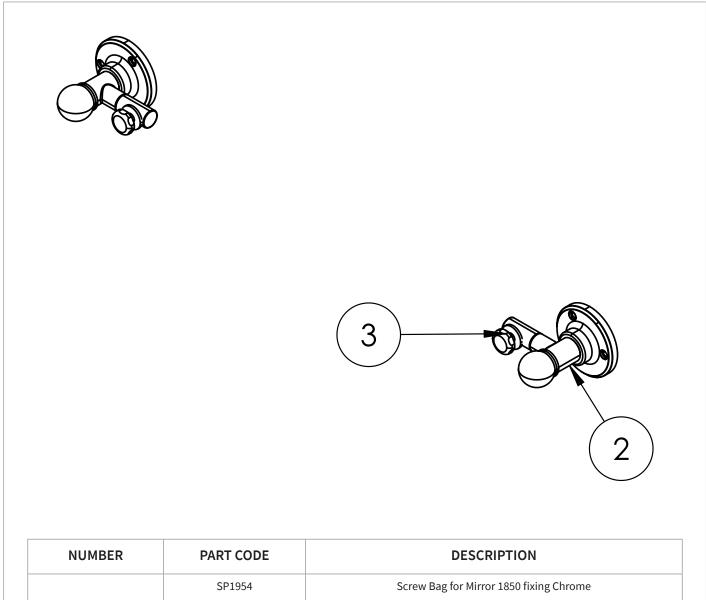

## **SPARES LIST**

Only the parts labelled are available as spares.

| NUMDER             | PARTCODE                                         | DESCRIPTION                                     |
|--------------------|--------------------------------------------------|-------------------------------------------------|
|                    | SP1954                                           | Screw Bag for Mirror 1850 fixing Chrome         |
| 1                  | SP1955                                           | Screw Bag for Mirror 1850 fixing Gold           |
|                    | SP1956                                           | Screw Bag for Mirror 1850 fixing Brushed nickel |
| 2                  | SP1953                                           | Grub Screws For Mirror 1909 &1850 fixings       |
| SP1957             | Hexagon Tighten Nut for fixing Mirror Chrome     |                                                 |
| 3 SP1958<br>SP1959 | SP1958                                           | Hexagon Tighten Nut fixing Mirror Gold          |
|                    | Hexagon Tighten Nut fixing Mirror Brushed nickel |                                                 |