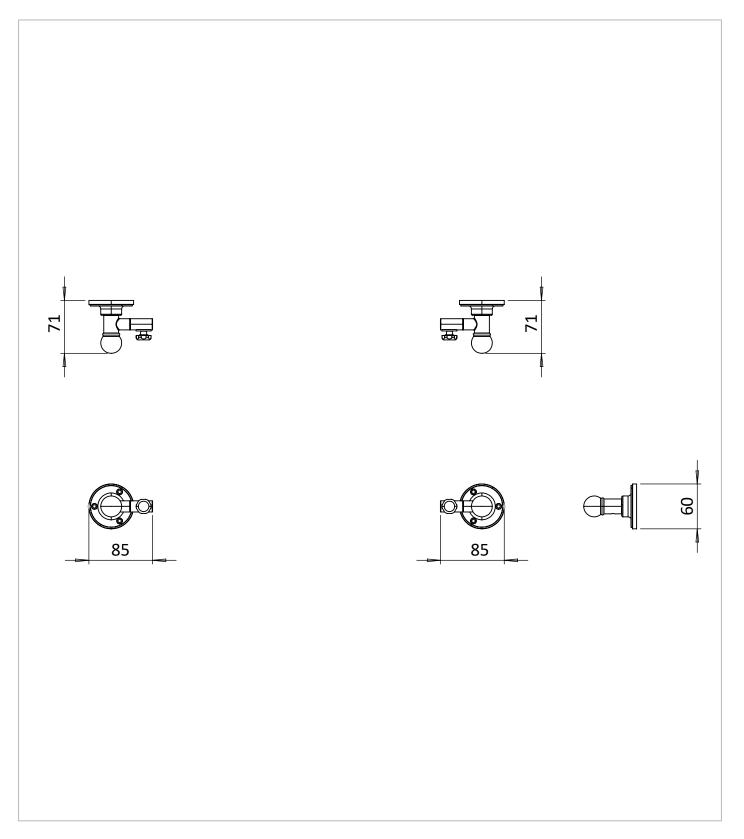

## WEBSITE LINK Click Here

| CATEGORY              | Cabinets & Mirrors  |
|-----------------------|---------------------|
| WARRANTY DETAILS      | 2 Years             |
| COLOUR                | Brushed Nickel      |
| FINISH APPLICATION    | PVD                 |
| PRIMARY MATERIAL      | Brass               |
| SECONDARY MATERIAL    | 304 Stainless Steel |
| INSTALL TYPE          | Wall Mounted        |
| PRODUCT WIDTH MM      | 85                  |
| PRODUCT HEIGHT MM     | 60                  |
| PRODUCT LENGTH MM     | 71                  |
| PRODUCT NET WEIGHT KG | 0.74                |
| STANDARDS             | ISO 9001            |

## **TECHNICAL DIMENSIONS**

Dimensions in mm unless otherwise specified. Tolerances (per material type) apply.

Burlington