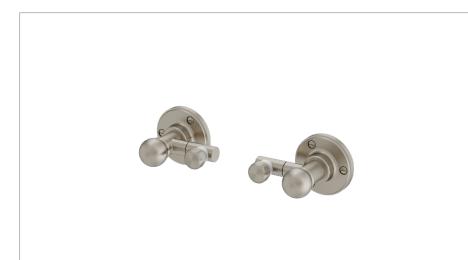

## **PRODUCT DATA SHEET**

Burlington

PRODUCT CODE MI18501L

RANGE Burlington

Junington

DESCRIPTION

Mirror 1850 Fixing One Pair Brushed Nickel

## WEBSITE LINK Click Here

| CATEGORY              | Cabinets & Mirrors  |
|-----------------------|---------------------|
| WARRANTY DETAILS      | 2 Years             |
| COLOUR                | Brushed Nickel      |
| FINISH APPLICATION    | PVD                 |
| PRIMARY MATERIAL      | Brass               |
| SECONDARY MATERIAL    | 304 Stainless Steel |
| INSTALL TYPE          | Wall Mounted        |
| PRODUCT WIDTH MM      | 85                  |
| PRODUCT HEIGHT MM     | 60                  |
| PRODUCT LENGTH MM     | 71                  |
| PRODUCT NET WEIGHT KG | 0.74                |
| STANDARDS             | ISO 9001            |