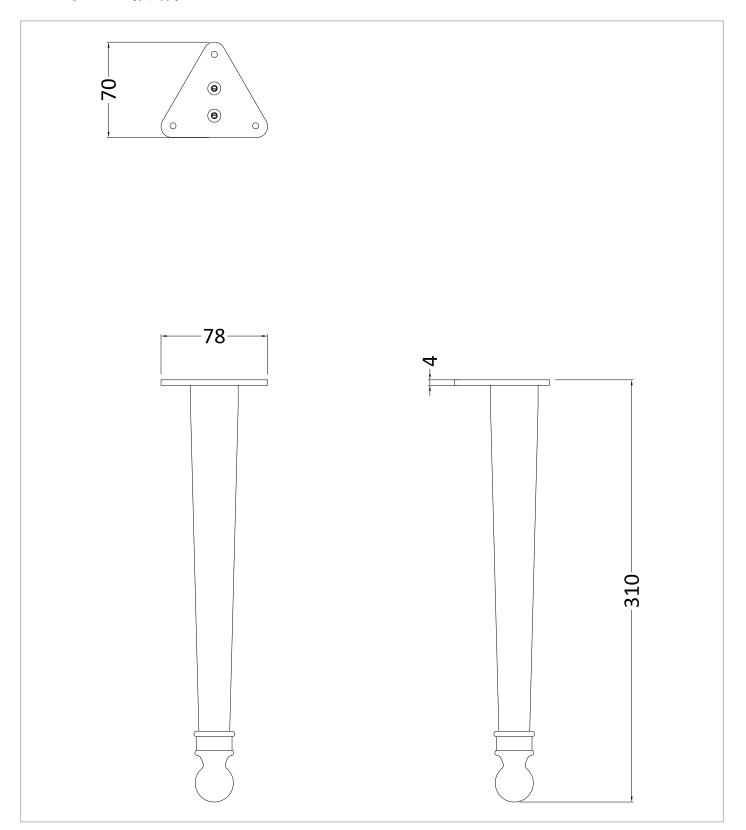

#### **TECHNICAL DIMENSIONS**

Dimensions in mm unless otherwise specified. Tolerances (per material type) apply.

Burlington

#### WEBSITE LINK Click Here

| CATEGORY              | Furniture      |
|-----------------------|----------------|
| WARRANTY DETAILS      | 10 Years       |
| COLOUR                | Matt Black     |
| FINISH APPLICATION    | Lacquered      |
| PRIMARY MATERIAL      | MDF            |
| INSTALL TYPE          | Floor Standing |
| PRODUCT WIDTH MM      | 25             |
| PRODUCT HEIGHT MM     | 310            |
| PRODUCT DEPTH MM      | 70             |
| PRODUCT NET WEIGHT KG | 0.53           |
| STANDARDS             | EN14749:2016   |