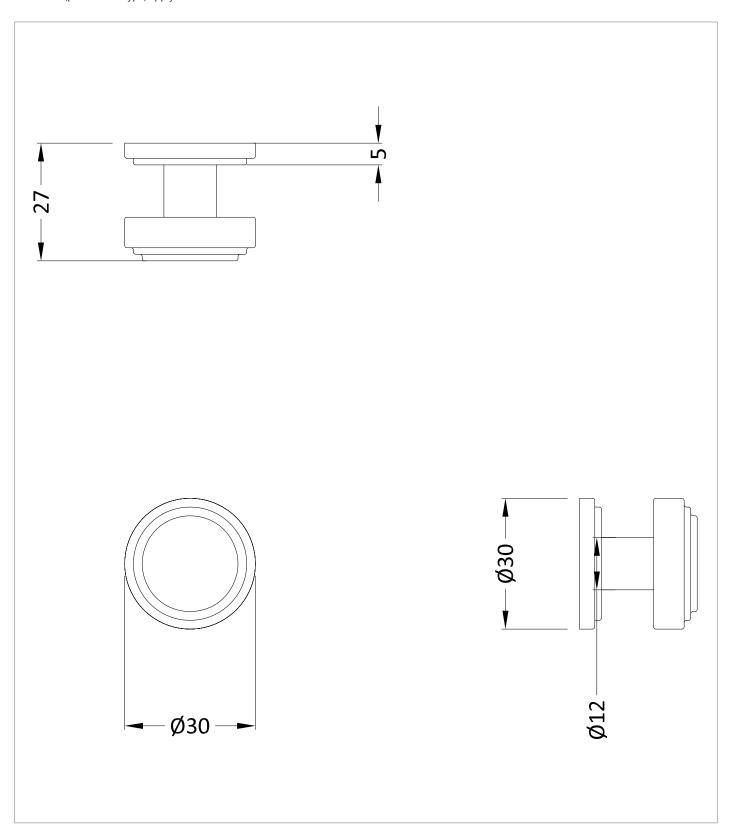

## **TECHNICAL DIMENSIONS**

Dimensions in mm unless otherwise specified.

Tolerances (per material type) apply.