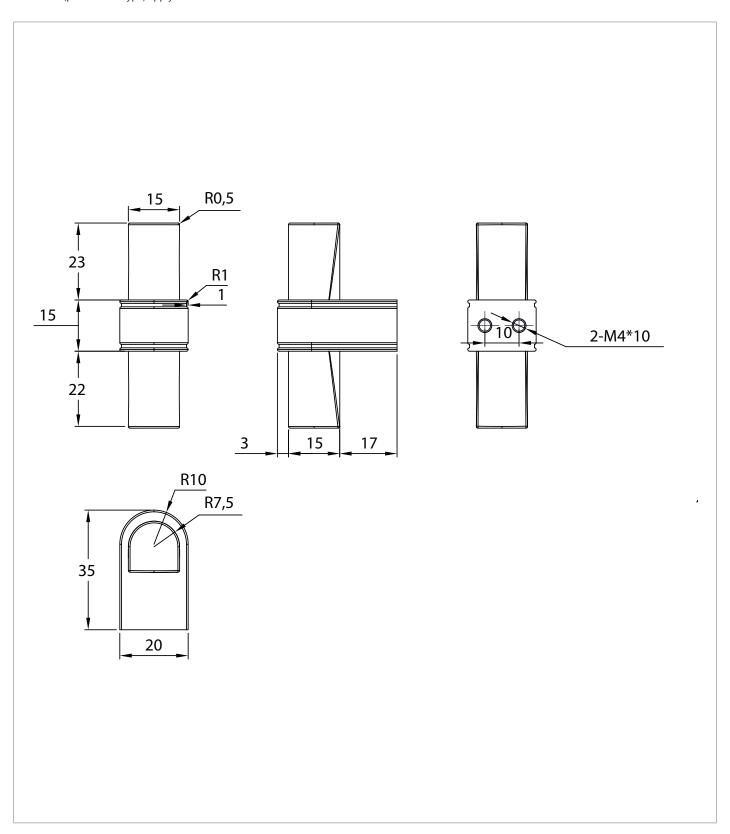

## **TECHNICAL DIMENSIONS**

Dimensions in mm unless otherwise specified.

Tolerances (per material type) apply.