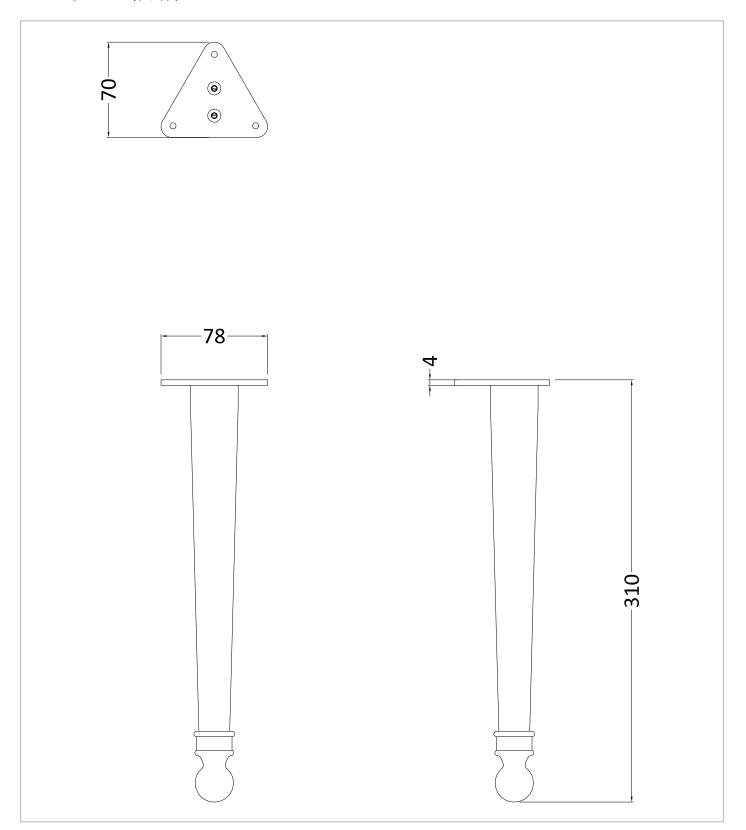

#### **TECHNICAL DIMENSIONS**

Dimensions in mm unless otherwise specified. Tolerances (per material type) apply.

Burlington

#### WEBSITE LINK Click Here

| CATEGORY              | Furniture      |
|-----------------------|----------------|
| WARRANTY DETAILS      | 10 Years       |
| COLOUR                | Chrome         |
| FINISH APPLICATION    | Electroplated  |
| PRIMARY MATERIAL      | Brass          |
| INSTALL TYPE          | Floor Standing |
| PRODUCT WIDTH MM      | 25             |
| PRODUCT HEIGHT MM     | 310            |
| PRODUCT DEPTH MM      | 70             |
| PRODUCT NET WEIGHT KG | 1              |
| STANDARDS             | BS EN248:2002  |
|                       |                |