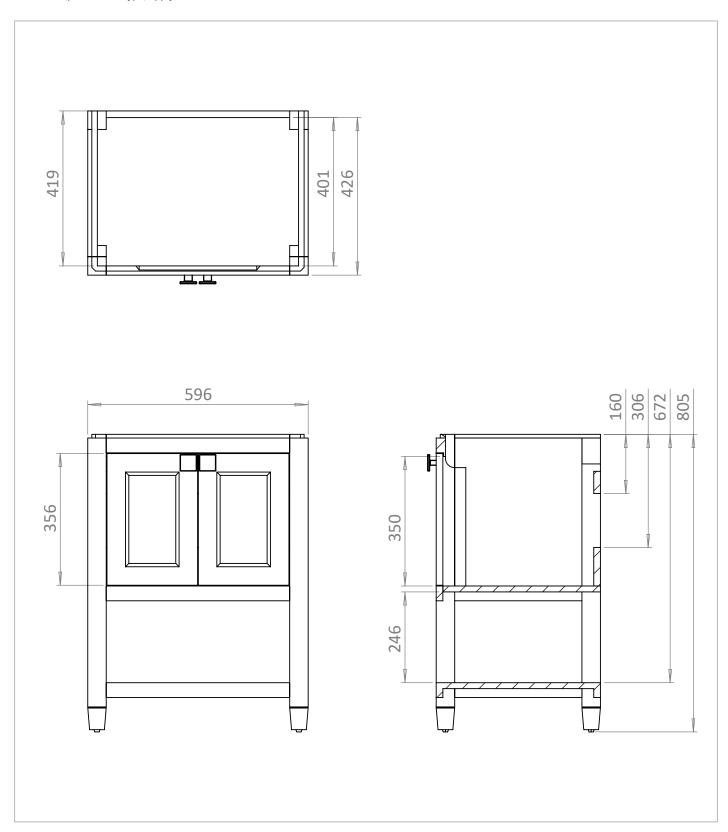

| CATEGORY              | Furniture      |
|-----------------------|----------------|
| WARRANTY DETAILS      | 10 Years       |
| COLOUR                | Blue           |
| FINISH APPLICATION    | Lacquered      |
| PRIMARY MATERIAL      | MDF            |
| INSTALL TYPE          | Floor Standing |
| PRODUCT WIDTH MM      | 594            |
| PRODUCT HEIGHT MM     | 805            |
| PRODUCT DEPTH MM      | 470            |
| PRODUCT NET WEIGHT KG | 20.9           |
| STANDARDS             | EN14749:2016   |

## **TECHNICAL DIMENSIONS**

Dimensions in mm unless otherwise specified.

Tolerances (per material type) apply.