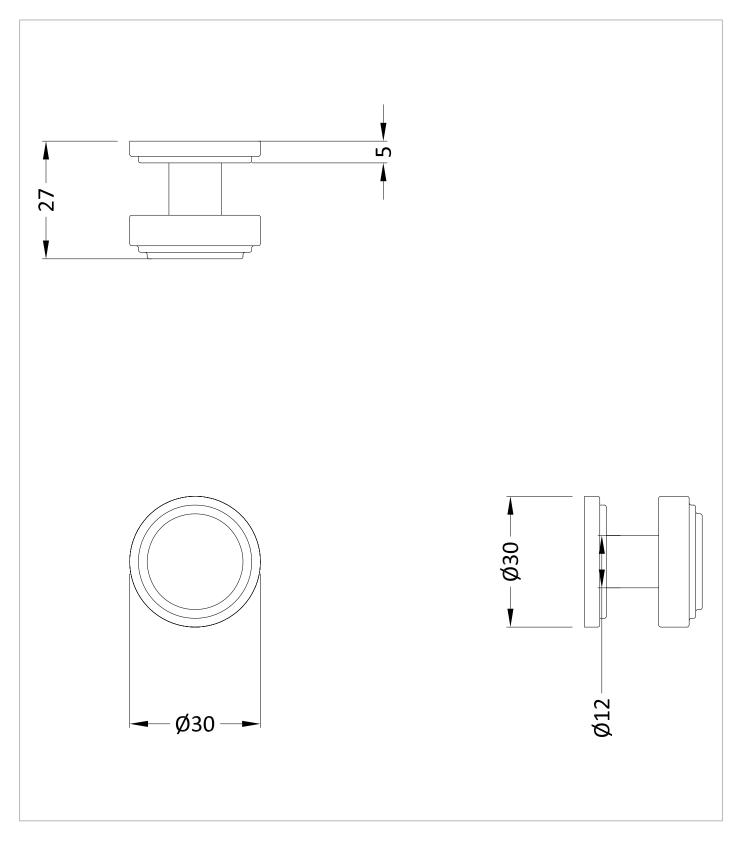

## **TECHNICAL DIMENSIONS**

Dimensions in mm unless otherwise specified. Tolerances (per material type) apply.

Burlington