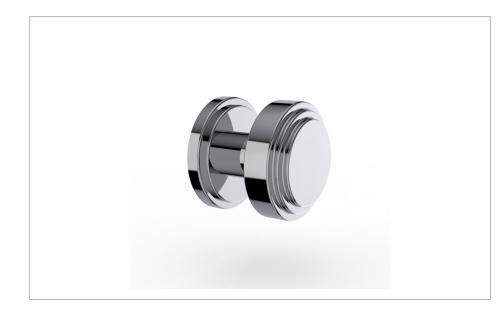

Burlington

PRODUCT CODE CHKCHR

RANGE Chalfont

DESCRIPTION Chalfont Handle (Single) Chrome

WEBSITE LINK Click Here

Burlington