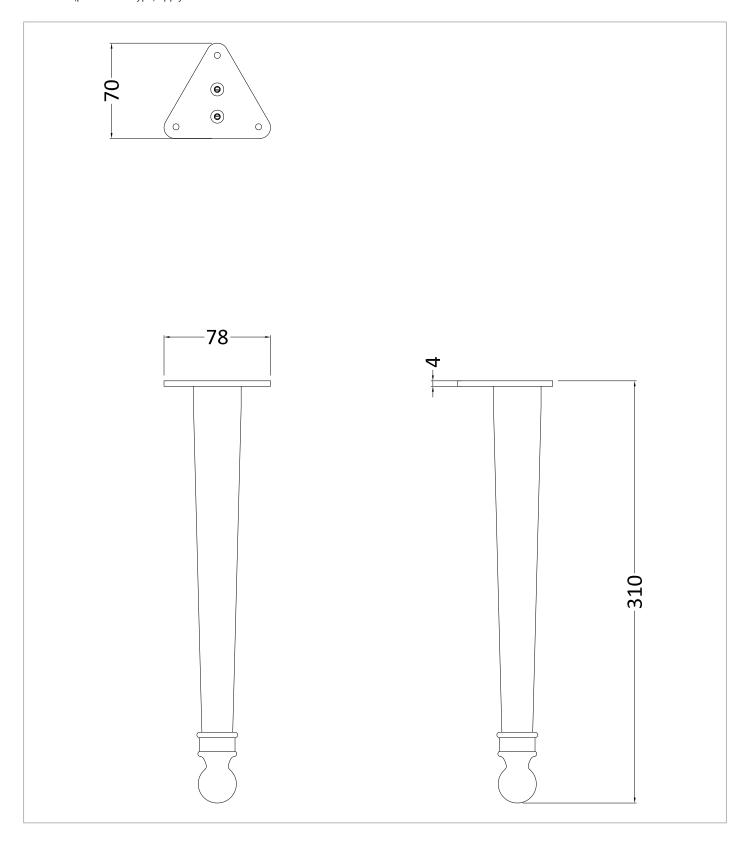

## **TECHNICAL DIMENSIONS**

Dimensions in mm unless otherwise specified.

Tolerances (per material type) apply.